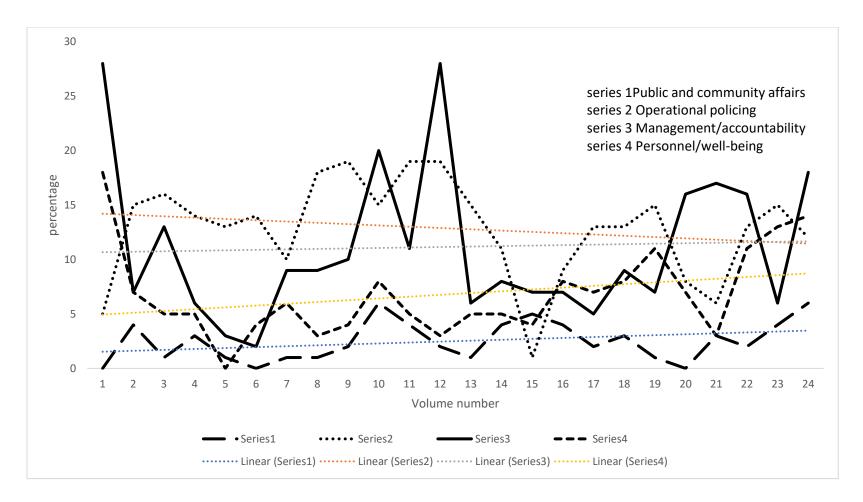

Table five: Research design and analytic strategies of papers

Figure one : Trends in topic over time from vol 1 (1998) to vol 24 (2022)

Figure two: Periodicity of police research

Figure three: Gender differences (of first named author) in topic coverage