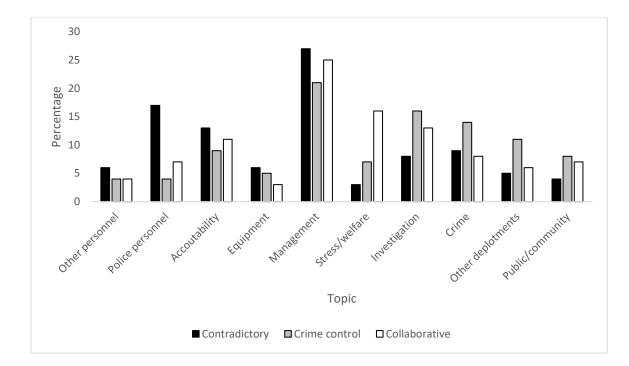

Table five: Research design and analytic strategies of papers

Figure one : Trends in topic over time from vol 1 (1998) to vol 24 (2022)

Figure two: Periodicity of police research

Figure three: Gender differences (of first named author) in topic coverage