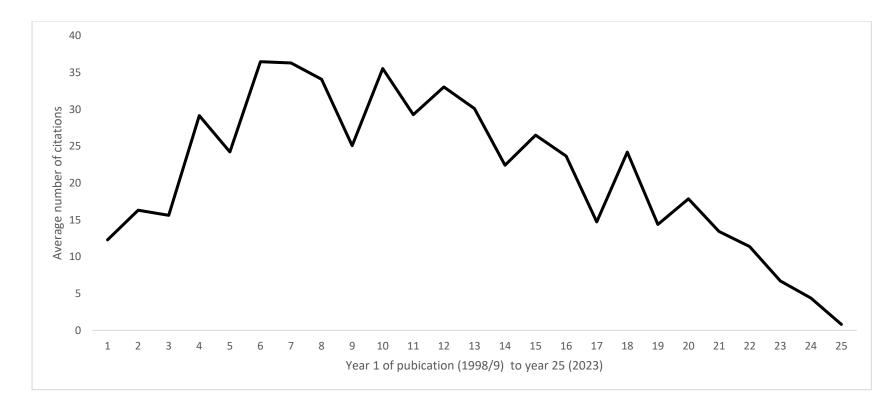

Figure Four: Trend in Journal Impact Factors (2014-2022)

Figure Five : Average citations by year of publication