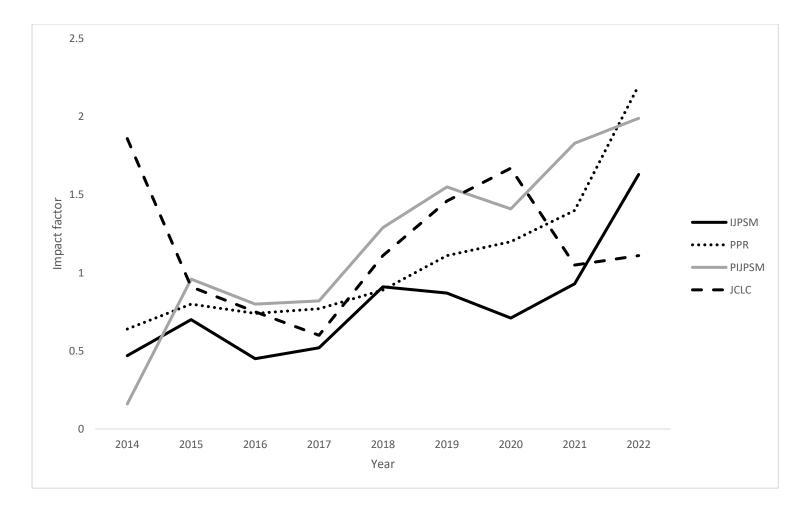

Figure Four: Trend in Journal Impact Factors (2014-2022)

Figure Five : Average citations by year of publication