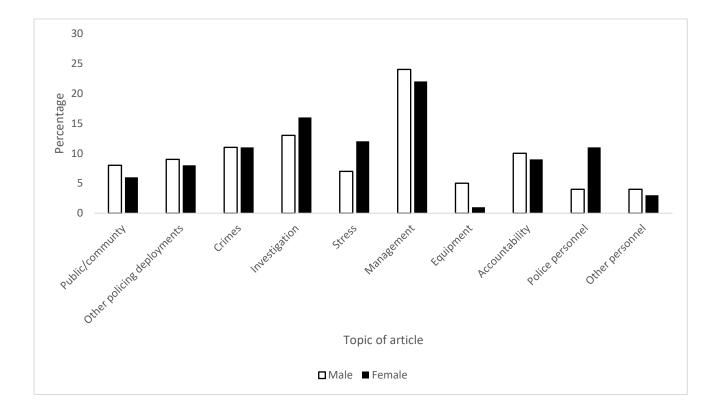

Table five: Research design and analytic strategies of papers

Figure one : Trends in topic over time from vol 1 (1998) to vol 24 (2022)

Figure two: Periodicity of police research

Figure three: Gender differences (of first named author) in topic coverage